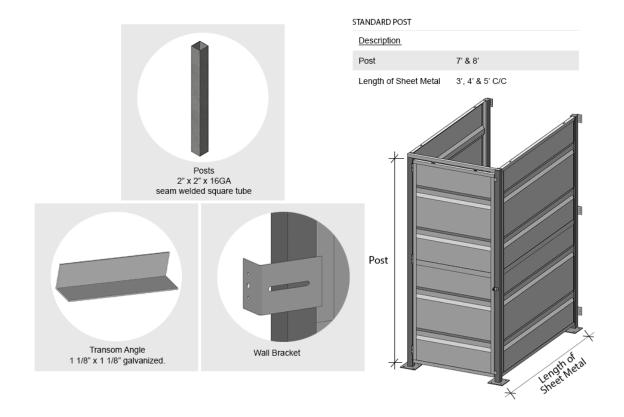

#### **Description**

This sheet metal tenant storage locker features 7' or 8' high posts. All panels and doors are made of 16GA corrugated sheet metal framed in 1 ¼" x 1 ¼" x 12GA structural angle. Heavy-duty 1 1/8"x1 1/8"x12GA structural steel transom angle runs across the top of each unit, creating a superior reinforced frame.

### **Specifications**

Post Height 7' to 8'

Material Hollow Structural Tubing

Finish Powder-coated

COLORS POWDER

Cogan Grey