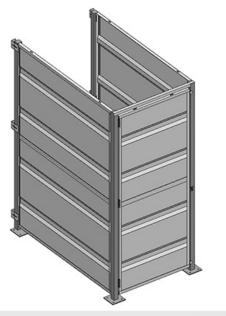

#### **FREESTANDING - NO ROOF**

#### **Description**

This sheet metal tenant storage locker features 7' or 8' high posts. All panels and doors are made of 16GA corrugated sheet metal framed in 1 ¼" x 1 ¼" x 12GA structural angle. Heavy-duty 1 1/8"x1 1/8"x12GA structural steel transom angle runs across the top of each unit, creating a superior reinforced frame.

\* Padlock hasps and door stoppers come standard with all single tier tenant storage lockers.

WITHOUT ROOF