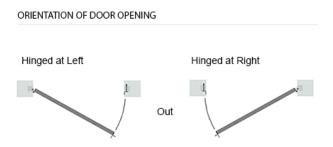

#### **Specifications**

| Door Heights       | 7' to 8'                                |
|--------------------|-----------------------------------------|
| Door Width         | 3' C/C                                  |
| Type of Door       | Single Swing                            |
| Door Stop          | Can be hinged on the left or right      |
| Finish             | Powder-coated                           |
| Materials          | 16GA Corrugated Sheet Metal             |
| Frame Material     | Structural Angle 1 1/4" x 1 1/4" x 12GA |
| Type of Closure    | Padlock Hasp                            |
| Stiffening profile | None                                    |