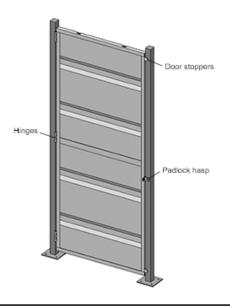

### **Description**

All single swing doors are equipped with a padlock hasp, hinges and door stoppers. Doors are made of 16GA corrugated sheet metal framed in  $1\frac{1}{4}$ " x  $1\frac{1}{4}$ " x 12GA structural angle.

#### **Specifications**

| Door Heights       | 7' to 8'                                |
|--------------------|-----------------------------------------|
| Door Width         | 3' C/C                                  |
| Type of Door       | Single Swing                            |
| Door Stop          | Can be hinged on the left or right      |
| Finish             | Powder-coated                           |
| Materials          | 16GA Corrugated Sheet Metal             |
| Frame Material     | Structural Angle 1 1/4" x 1 1/4" x 12GA |
| Type of Closure    | Padlock Hasp                            |
| Stiffening profile | None                                    |