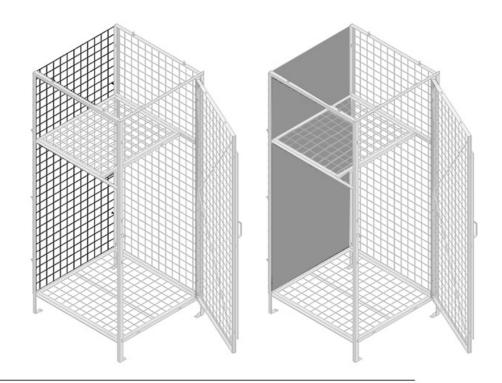

### **Description**

Back panels are made of unframed 2" x 2" x 6&8GA welded wire mesh or 22GA sheet metal.

2"X 2"X 6&8GA WELDED WIRE MESH

#### **Specifications**

Panel Height 6'-6", 7'-0", 7'-6", 8'-0"

Panel Depth 1'-0", 1'-6", 2'-0", 2'-6", 3'-0", 3'-6", 4'-0"

Finish Galvanized

Mesh Size 2" x 2" x 6&8GA or 22GA Sheet Metal

Materials Mesh Steel Wire