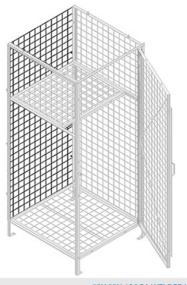

### **Description**

Back panels are made of unframed 2" x 2" x 6&8GA welded wire mesh or 22GA sheet metal.

2"X 2"X 6&8GA WELDED WIRE MESH

#### **Specifications**

Panel Height 6'-6", 7'-0", 7'-6", 8'-0"

Panel Depth 1'-0", 1'-6", 2'-0", 2'-6", 3'-0", 3'-6", 4'-0"

Finish Galvanized

Mesh Size 2" x 2" x 6&8GA or 22GA Sheet Metal

Materials Mesh Steel Wire