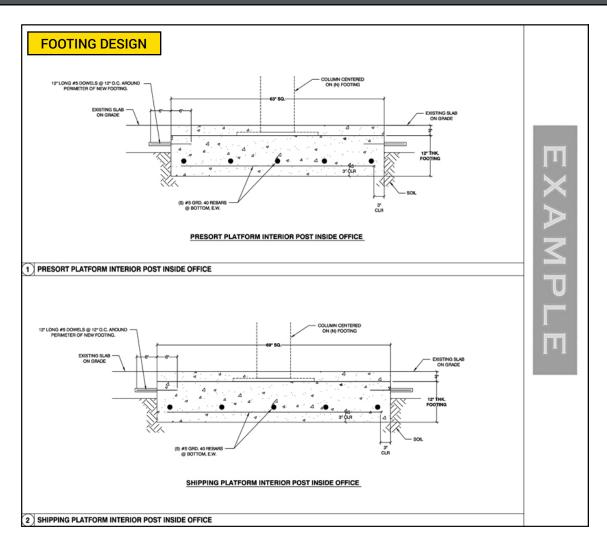

# FOOTING (FOUNDATION) DESIGN

If a slab analysis is performed and the slab is proven inadequate, a footing (foundation) design may be required. This is usually only necessary if a structural redesign has failed to sufficiently reduce the design loads.

#### FOOTING DESIGN INCLUDES:

<u>1 copy of the following:</u>

• Complete Foundation Design including placement and depth of required footings.